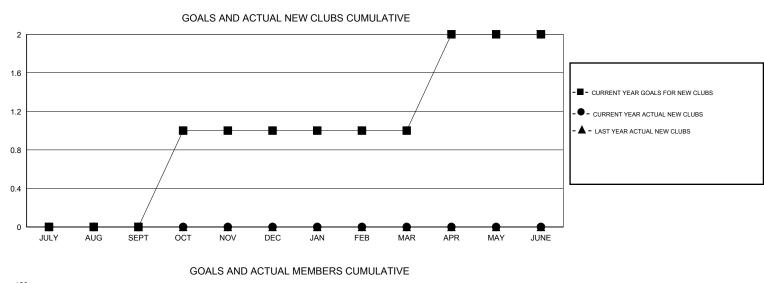

## District 4 A1

Results as of: 9/30/2014

GMT CA 1

NET

GAIN/LOSS

-15

0

0

0

1

0

0

| GMT: Ga     | ary Wong |                  |                   | LOCATIC                          | N CALIFORN       | IIA           |                    |                                     |                    |
|-------------|----------|------------------|-------------------|----------------------------------|------------------|---------------|--------------------|-------------------------------------|--------------------|
|             |          |                  | Clubs             | Members<br>RESULTS FOR 2014-2015 |                  |               |                    |                                     |                    |
|             |          | RESU             | LTS FOR 2014-2015 |                                  |                  |               |                    |                                     |                    |
| QUARTER     |          | NEW CLUB<br>GOAL | NEW CLUBS         | DROPPED<br>CLUBS                 | NET<br>GAIN/LOSS | QUARTER       | NEW MEMBER<br>GOAL | CHARTER AND<br>NEW MEMBERS<br>ADDED | DROPPED<br>MEMBERS |
| JULY/AUG/SE | EPT      | 0                | 0                 | 0                                | 0                | JULY/AUG/SEPT | 15                 | 64                                  | 79                 |
| OCT/NOV/DE  | C        | 1                | 0                 | 0                                | 0                | OCT/NOV/DEC   | 40                 | 0                                   | 0                  |
| JAN/FEB/MAF | ર        | 0                | 0                 | 0                                | 0                | JAN/FEB/MAR   | 15                 | 0                                   | 0                  |

0

APR/MAY/JUNE

40

0

0

| DROPPED CLUBS: 0 |    | 25 CLUBS OF 63 ADDED 1 OR MORE | GENDER DISTRIBUTION  |                |     |
|------------------|----|--------------------------------|----------------------|----------------|-----|
|                  |    | NEW MEMBERS                    | MALE                 | 1,711 (78.24%) |     |
| DROPPED MEMBERS  |    |                                | FEMALE               | 476 (21.76%)   |     |
| DECEASED         | 12 | CLICK HERE FOR HEALTH          |                      |                | 255 |
| CLUB CANCELLED   | 0  | ASSESSMENT DATA                | FAMILY UNIT MEMBERS  |                | 355 |
| OTHER            | 67 |                                | HEAD OF HOUSEHOLD    |                | 170 |
| TOTAL            | 79 |                                | NON-HEAD OF HOUSEHOL | D              | 185 |