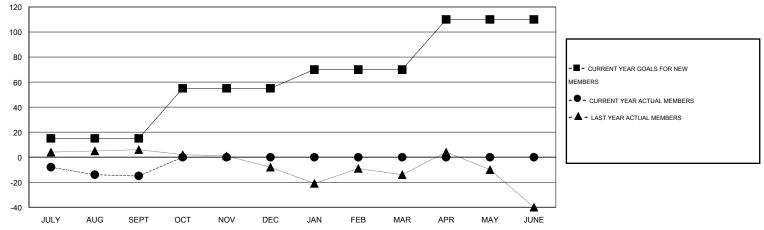

## District 4 A1

Results as of: 9/30/2014

GMT CA 1

NET

GAIN/LOSS

-15

0

0

0

1

0

0

| GMT: Ga     | ary Wong |                  |                   | LOCATIC                          | N CALIFORN       | IIA           |                    |                                     |                    |
|-------------|----------|------------------|-------------------|----------------------------------|------------------|---------------|--------------------|-------------------------------------|--------------------|
|             |          |                  | Clubs             | Members<br>RESULTS FOR 2014-2015 |                  |               |                    |                                     |                    |
|             |          | RESU             | LTS FOR 2014-2015 |                                  |                  |               |                    |                                     |                    |
| QUARTER     |          | NEW CLUB<br>GOAL | NEW CLUBS         | DROPPED<br>CLUBS                 | NET<br>GAIN/LOSS | QUARTER       | NEW MEMBER<br>GOAL | CHARTER AND<br>NEW MEMBERS<br>ADDED | DROPPED<br>MEMBERS |
| JULY/AUG/SE | EPT      | 0                | 0                 | 0                                | 0                | JULY/AUG/SEPT | 15                 | 64                                  | 79                 |
| OCT/NOV/DE  | C        | 1                | 0                 | 0                                | 0                | OCT/NOV/DEC   | 40                 | 0                                   | 0                  |
| JAN/FEB/MAF | ર        | 0                | 0                 | 0                                | 0                | JAN/FEB/MAR   | 15                 | 0                                   | 0                  |

0

APR/MAY/JUNE

40

0

0

| DROPPED CLUBS: 0 |    | 25 CLUBS OF 63 ADDED 1 OR MORE | GENDER DISTRIBUTION  |                |     |
|------------------|----|--------------------------------|----------------------|----------------|-----|
|                  |    | NEW MEMBERS                    | MALE                 | 1,711 (78.24%) |     |
| DROPPED MEMBERS  |    |                                | FEMALE               | 476 (21.76%)   |     |
| DECEASED         | 12 | CLICK HERE FOR HEALTH          |                      |                | 255 |
| CLUB CANCELLED   | 0  | ASSESSMENT DATA                | FAMILY UNIT MEMBERS  |                | 355 |
| OTHER            | 67 |                                | HEAD OF HOUSEHOLD    |                | 170 |
| TOTAL            | 79 |                                | NON-HEAD OF HOUSEHOL | D              | 185 |